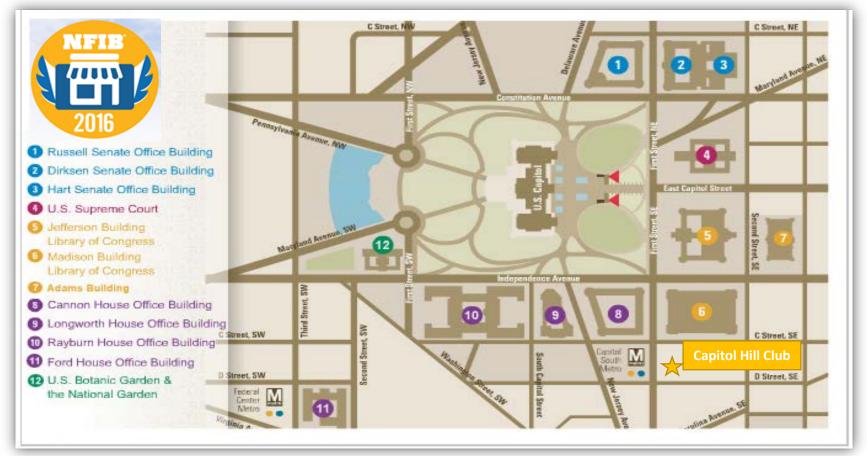

## Senate office buildings, House office buildings, and Capitol Hill Club

## **SENATE SIDE**

| Building         | Russell (SR)                                                                                               | Dirksen (SD) | Hart (SH) |
|------------------|------------------------------------------------------------------------------------------------------------|--------------|-----------|
| Numbering System | All rooms are three digits, the first digit including floor number and a prefix indicating office building |              |           |
| Example          | Sen. Harry Reid's office, SH 522, is located on the fifth floor of the Hart building                       |              |           |

## **HOUSE SIDE**

| Building         | Rayburn (RHOB)                          | Longworth (LHOB)                | Cannon (CHOB)                   |
|------------------|-----------------------------------------|---------------------------------|---------------------------------|
|                  | All rooms are four digits; the first is | All rooms are four digits; the  | All rooms are three digits; the |
| Numbering System | always 2, the second indicates floor    | first is always 1, the second   | first indicates floor           |
|                  |                                         | indicates floor                 |                                 |
|                  | Rep. Steve Cohen's office, 2404 RHOB,   | Rep. Paul Ryan's office, 1233   | Rep. Nancy Pelosi's office, 233 |
| Example          | is on the fourth floor of Rayburn       | LHOB, is on the second floor of | CHOB, is on the second floor of |
|                  |                                         | Longworth                       | Cannon                          |